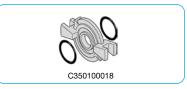

| Connection kit                                        | for connecting separate instruments        |                                     | C                                                                                |
|-------------------------------------------------------|--------------------------------------------|-------------------------------------|----------------------------------------------------------------------------------|
| rotary clips with two o-rings screws, nuts and o-ring | R+F or R+R or F+F<br>F+R+L or P+B+L<br>B+L | 35<br>42<br>42                      | C350100018<br>C400500001<br>C400600001                                           |
| connection kit                                        | F+L or F+F<br>for any two instruments      | 42<br>42<br>50/52<br>75<br>80<br>95 | C400700001<br>C420600001<br>C500600001<br>C750600001<br>C800600004<br>C950600001 |

## **Mounting material** mounting bracket mounting bracket

C420500003

46 . 30 Ø 30 BW42-01 BW30-01 C420500001

mounting brackets

supply 130 C950100018 C950100015

wall mounting

Order example: CAD C350100018

PDF www.aircom.net