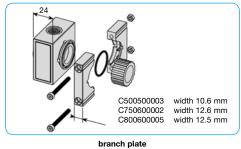

Connection kit With this interlocking kit, two compressed air instruments can be connected to one another without need for double nipples. This makes possible very compact layouts. C35 : • Mounting using rotary clip and two o-rings. These allow regulators to be connected to other C40 Instruments are connected to each other using screws, nuts and o-ring; alternatively, a segmented connecting block can be used for instrument connection. C50 • Instrument connection by means of a two-part connecting block. Branch plate C40 Branch plate with compressed air connection port G% or G% or both outlet plates. Supply plate for two pressure regulators through port G1/4. C50 Branch plate with compressed air connection G1/4 Port installation of the branch plate is only possible using connecting blocks.

| Branch plate                   | with compressed air connection port |       | C          |
|--------------------------------|-------------------------------------|-------|------------|
| outlet G1//8                   |                                     | 42    | C400500102 |
| outlet G1/4                    |                                     | 42    | C400500108 |
| outlet G1/8 and G1/4           |                                     | 42    | C400500103 |
| outlet G1//and G1//4           | with connection kit                 | 42    | C420500003 |
| supply G1/4 for two regulators |                                     | 42    | C400500111 |
| outlet G1/4                    |                                     | 50/52 | C500500003 |
| outlet G1/4                    |                                     | 75    | C750600002 |
| outlet G1/4                    |                                     | 80    | C800600005 |