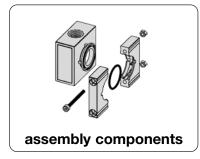

Connection kit With this interlocking kit, two compressed air instruments can be connected to one another without need for double nipples. This makes possible very compact layouts. C35 : • Mounting using rotary clip and two o-rings. These allow regulators to be connected to other C40 Instruments are connected to each other using screws, nuts and o-ring; alternatively, a segmented connecting block can be used for instrument connection. C50 • Instrument connection by means of a two-part connecting block. Branch plate C40 Branch plate with compressed air connection port G% or G% or both outlet plates. Supply plate for two pressure regulators through port G1/4. C50 Branch plate with compressed air connection G1/4 Port installation of the branch plate is only possible using connecting blocks.

| Connection kit                                        | for connecting separate instruments        |                                     | C                                                                                |
|-------------------------------------------------------|--------------------------------------------|-------------------------------------|----------------------------------------------------------------------------------|
| rotary clips with two o-rings screws, nuts and o-ring | R+F or R+R or F+F<br>F+R+L or P+B+L<br>B+L | 35<br>42<br>42                      | C350100018<br>C400500001<br>C400600001                                           |
| connection kit                                        | F+L or F+F<br>for any two instruments      | 42<br>42<br>50/52<br>75<br>80<br>95 | C400700001<br>C420600001<br>C500600001<br>C750600001<br>C800600004<br>C950600001 |