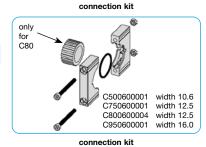

Connection kit With this interlocking kit, two compressed air instruments can be connected to one another without need for double nipples. This makes possible very compact layouts. C35 : • Mounting using rotary clip and two o-rings. These allow regulators to be connected to other C40 Instruments are connected to each other using screws, nuts and o-ring; alternatively, a segmented connecting block can be used for instrument connection. C50 • Instrument connection by means of a two-part connecting block. Branch plate C40 Branch plate with compressed air connection port G% or G% or both outlet plates. Supply plate for two pressure regulators through port G1/4. C50 Branch plate with compressed air connection G1/4 Port installation of the branch plate is only possible using connecting blocks.

| Connection kit                                        | for connecting separate instruments        |                                     | C                                                                                |
|-------------------------------------------------------|--------------------------------------------|-------------------------------------|----------------------------------------------------------------------------------|
| rotary clips with two o-rings screws, nuts and o-ring | R+F or R+R or F+F<br>F+R+L or P+B+L<br>B+L | 35<br>42<br>42                      | C350100018<br>C400500001<br>C400600001                                           |
| connection kit                                        | F+L or F+F<br>for any two instruments      | 42<br>42<br>50/52<br>75<br>80<br>95 | C400700001<br>C420600001<br>C500600001<br>C750600001<br>C800600004<br>C950600001 |