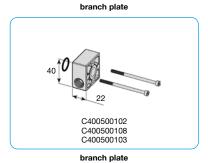

Connection kit With this interlocking kit, two compressed air instruments can be connected to one another without need for double nipples. This makes possible very compact layouts. C35 : • Mounting using rotary clip and two o-rings. These allow regulators to be connected to other C40 Instruments are connected to each other using screws, nuts and o-ring; alternatively, a segmented connecting block can be used for instrument connection. C50 • Instrument connection by means of a two-part connecting block. Branch plate C40 Branch plate with compressed air connection port G% or G% or both outlet plates. Supply plate for two pressure regulators through port G1/4. C50 Branch plate with compressed air connection G1/4 Port installation of the branch plate is only possible using connecting blocks.

| Branch plate                   | with compressed air connection port |       | C          |
|--------------------------------|-------------------------------------|-------|------------|
| outlet G1//8                   |                                     | 42    | C400500102 |
| outlet G1/4                    |                                     | 42    | C400500108 |
| outlet G1/8 and G1/4           |                                     | 42    | C400500103 |
| outlet G1//and G1//4           | with connection kit                 | 42    | C420500003 |
| supply G1/4 for two regulators |                                     | 42    | C400500111 |
| outlet G1/4                    |                                     | 50/52 | C500500003 |
| outlet G1/4                    |                                     | 75    | C750600002 |
| outlet G1/4                    |                                     | 80    | C800600005 |