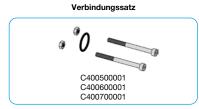

Connection kit With this interlocking kit, two compressed air instruments can be connected to one another without need for double nipples. This makes possible very compact layouts. C35 : • Mounting using rotary clip and two o-rings. These allow regulators to be connected to other C40 Instruments are connected to each other using screws, nuts and o-ring; alternatively, a segmented connecting block can be used for instrument connection. C50 • Instrument connection by means of a two-part connecting block. Branch plate C40 Branch plate with compressed air connection port G% or G% or both outlet plates. Supply plate for two pressure regulators through port G1/4. C50 Branch plate with compressed air connection G1/4 Port installation of the branch plate is only possible using connecting blocks.

| Connection kit                                        | for connecting separate instruments        |                                     | C                                                                                |
|-------------------------------------------------------|--------------------------------------------|-------------------------------------|----------------------------------------------------------------------------------|
| rotary clips with two o-rings screws, nuts and o-ring | R+F or R+R or F+F<br>F+R+L or P+B+L<br>B+L | 35<br>42<br>42                      | C350100018<br>C400500001<br>C400600001                                           |
| connection kit                                        | F+L or F+F<br>for any two instruments      | 42<br>42<br>50/52<br>75<br>80<br>95 | C400700001<br>C420600001<br>C500600001<br>C750600001<br>C800600004<br>C950600001 |