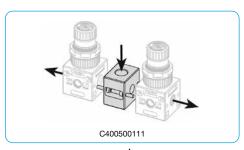

| Branch plate                   | with compressed air connection port |       | C          |
|--------------------------------|-------------------------------------|-------|------------|
| outlet G1//8                   |                                     | 42    | C400500102 |
| outlet G1/4                    |                                     | 42    | C400500108 |
| outlet G1/8 and G1/4           |                                     | 42    | C400500103 |
| outlet G1//and G1//4           | with connection kit                 | 42    | C420500003 |
| supply G1/4 for two regulators |                                     | 42    | C400500111 |
| outlet G1/4                    |                                     | 50/52 | C500500003 |
| outlet G1/4                    |                                     | 75    | C750600002 |
| outlet G1/4                    |                                     | 80    | C800600005 |