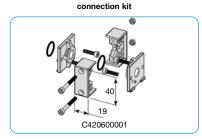

Connection kit With this interlocking kit, two compressed air instruments can be connected to one another without need for double nipples. This makes possible very compact layouts. C35 : • Mounting using rotary clip and two o-rings. These allow regulators to be connected to other C40 Instruments are connected to each other using screws, nuts and o-ring; alternatively, a segmented connecting block can be used for instrument connection. C50 • Instrument connection by means of a two-part connecting block. Branch plate C40 Branch plate with compressed air connection port G% or G% or both outlet plates. Supply plate for two pressure regulators through port G1/4. C50 Branch plate with compressed air connection G1/4 Port installation of the branch plate is only possible using connecting blocks.

| Connection kit                                        | for connecting separate instruments        |                                     | C                                                                                |
|-------------------------------------------------------|--------------------------------------------|-------------------------------------|----------------------------------------------------------------------------------|
| rotary clips with two o-rings screws, nuts and o-ring | R+F or R+R or F+F<br>F+R+L or P+B+L<br>B+L | 35<br>42<br>42                      | C350100018<br>C400500001<br>C400600001                                           |
| connection kit                                        | F+L or F+F<br>for any two instruments      | 42<br>42<br>50/52<br>75<br>80<br>95 | C400700001<br>C420600001<br>C500600001<br>C750600001<br>C800600004<br>C950600001 |